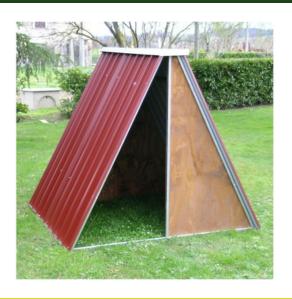

# ANIMALS SHELTER FOR SHEEP PIGS GOATS FOR OUTDOOR USE

This Shelter / House / Ark is made of corrugated steel, with a galvanized tubular structure; the front and the rear are made from treated marine plywood for outdoor use, 1,5 cm thick. It is suitable for various types of animals, including pigs, sheep, goats, etc..

### Size

186 x 169 x 166h cm (Shelter mod. Small) internal size 175x150 maximum 3 animals

205 x 169 x 182h cm (Shelter mod. Medium) internal size 200x150 maximum 4 animals

205 x 243 x 182h cm (Shelter mod. Large - NOT SHIPPABLE) internal size 200x225 maximum 5 animals

#### **Materials**

is made of corrugated steel, with a galvanized tubular structure; the front and the rear are made from treated marine plywood

#### Indication

It is suitable for various types of animals, including pigs, sheep, goats, dogs, etc..