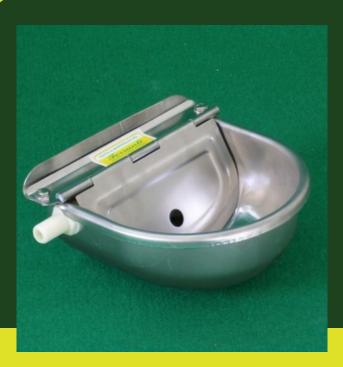

## AUTO DOG WATER DRINKER IN STAINLESS STEEL FOR KENNEL

Automatic waterer for dogs and other animals, in 1.2 mm thick stainless steel. The internal float, including the filter, can be mounted on both sides and always ensures the presence of fresh water,

constant and adjustable level.

## **DATA SHEET**

| Size                                     | Materials       | Indication                                                                                                                                                              |
|------------------------------------------|-----------------|-------------------------------------------------------------------------------------------------------------------------------------------------------------------------|
| 25 x 27 x 10h cm<br>Bowl capacity 2,5 lt | Stainless steel | Hinged lid for easy maintenance, drain plug for cleaning, holes for fixing. It can be connected directly to the water mains (water inlet 1/2 inch, max pressure 5 bar). |
|                                          |                 |                                                                                                                                                                         |