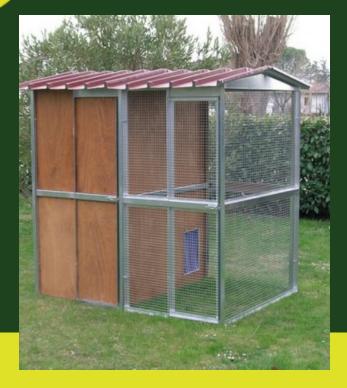

## CAT OUTDOOR ENCLOSURE IN WOOD

Outdoor cat box, also suitable for small dogs, hens, rabbits and other farmyard animals. It is equipped with a door to the sleeping area and a door to the living area measuring 39 x 150h cm, plus a cat flap.

## **VARIANTS AVAILABLE**

123 x 174 (1 wood module and 1 mesh)
123 x 256 cm(1 wood module and 2 mesh)
123 x 337 cm (1 wood module and 3 mesh)
23 x 420 cm (1 wood module and 4 mesh)
123 x 87 cm (part wood)

## **Directions Materials** Size 123 x 174 x 175h cm (1 The sleeping area is in treated It is possible to stretch both the sleeping area and modulo legno e 1 rete) marine plywood, 1.5 cm thick, the living area is in galvanized the living area by adding 123 x 256 x 175h cm (1 mesh 1.9 x 1.9 with 0.14 wire, further modules. For a the roof is in corrugated sheet modulo legno e 2 rete) quote, communicate how many wooden sleeping metal. area modules and how 123 x 337 x 175h cm (1 modulo legno e 3 rete) many mesh living area modules are required. 123 x 420 x 175h cm (1