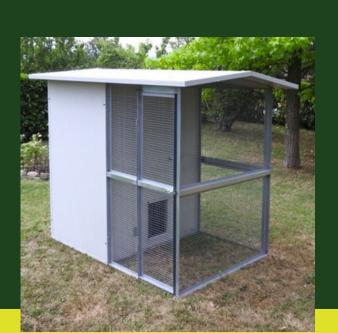

# CAT OUTDOOR ENCLOSURE WITH INSULATED PANELS

This type of box is ideal for sheltering any type of animal, lasting over time. Insulated in the sleeping area, easily washable and sanitized and in galvanized steel panels, very solid and resistant to bad weather in the living area.

## **Materials**

The sleeping area is made entirely with insulated panels, 3.5 cm thick, framed in galvanized steel.

Living area made from electro-welded panels, hot galvanized, mesh 1.9 x 1.9 cm, wire 0.14; the roof is in insulated panels.

### Indication

Cat Enclosure for outdoor use, also suitable for small dogs, chickens, rabbits and other animals. Cattery is equipped with a door on the sleeping area (dim. 55 x 154h cm) and door on the living area (dim. 39 x 150h cm) and a cat flap dim. 25 x 35h cm.