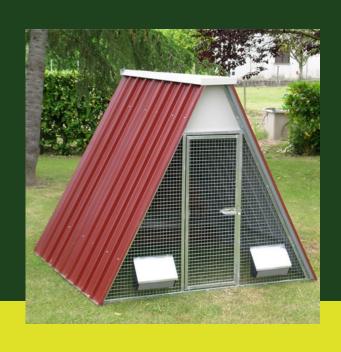

# CHICKEN COOP FOR 10 CHICKENS OR HENS

Ideal chicken coop to house up to 12 hens, available in the version without ground floor and with walkable mesh floor, complete with accessories.

## Materials

It is made of galvanized sheet metal, with a treated marine plywood rear and a mesh front

## **Directions**

The bottom has a tubular that supports the weight of a person allowing entry. The door is 44 x 117h. The version of the chicken coop raised off the ground (20 cm) has a mesh bottom for protection from possible predators.