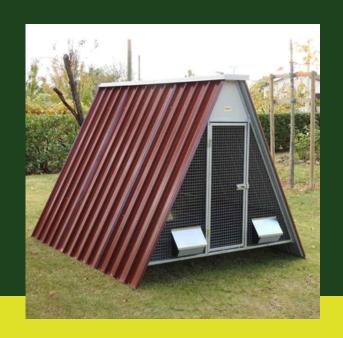

# CHICKEN FOR 20 HENS OR CHICKENS

Professional chicken coop ideal for housing up to 20 hens or chickens (up to 40 if used only as an overnight shelter), available in a version without a ground floor and with a walkable mesh floor, complete with accessories.

## Materials

It is made of galvanized sheet metal, with a treated marine plywood rear and a mesh front

## **Directions**

The bottom has a tubular that supports the weight of a person allowing entry. The door is 44 x 117h. The version of the chicken coop raised off the ground (20 cm) has a mesh bottom for protection from possible predators.