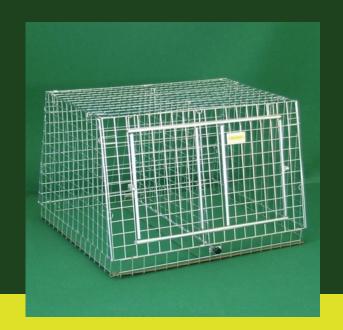

## DOG CRATE FOR CAR MADE WITH MESH

Our carriers are made of electro-welded panels (5 x 5 cm mesh 0.39 wire), cold-galvanized.

## **DATA SHEET**

| Size                                     | Materials                                                                       | Indication                                                                              |
|------------------------------------------|---------------------------------------------------------------------------------|-----------------------------------------------------------------------------------------|
| 93 x 83 x 63h cm<br>(mod. Shaped double) | made of electro-welded<br>panels (5 x 5 cm mesh 0.39<br>wire), cold-galvanized. | The base may be in edged sheet metal or wood and carpet. Upper base dimension 93x53 cm. |
|                                          |                                                                                 |                                                                                         |