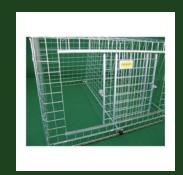

## DOG CRATE FOR CAR MADE WITH MESH

Our carriers are made of electro-welded panels (5 x 5 cm mesh 0.39 wire), cold-galvanized.

## **DATA SHEET**

| Size                                     | Materials                                                                       | Indication                                                                              |
|------------------------------------------|---------------------------------------------------------------------------------|-----------------------------------------------------------------------------------------|
| 93 x 83 x 63h cm<br>(mod. Shaped double) | made of electro-welded<br>panels (5 x 5 cm mesh 0.39<br>wire), cold-galvanized. | The base may be in edged sheet metal or wood and carpet. Upper base dimension 93x53 cm. |
|                                          |                                                                                 |                                                                                         |