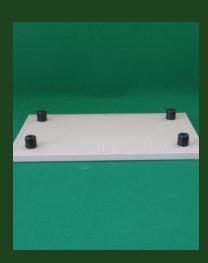

## **DATA SHEET**

| Size                              | Materials                                                                                                                               | Indication                                                                     |
|-----------------------------------|-----------------------------------------------------------------------------------------------------------------------------------------|--------------------------------------------------------------------------------|
| 62 x 100 x 9.5h cm<br>(5.5h feet) | Cot / Platform for dogs made<br>of wood, with insulated<br>bottom with insulating panel,<br>raised off the ground with<br>plastic feet. | Ideal for the correct rest of the dog and for total isolation from the ground. |
|                                   |                                                                                                                                         |                                                                                |