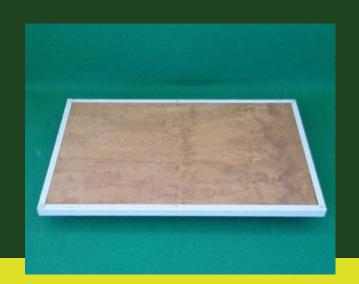

## DOG SLEEPING BENCH IN WOOD AND INSULATED PANEL

E' interamente bordata con profilato in lamiera antimorso. Spessore 4 cm.

## **DATA SHEET**

| Size                              | Materials                                                                                                                               | Indication                                                                     |
|-----------------------------------|-----------------------------------------------------------------------------------------------------------------------------------------|--------------------------------------------------------------------------------|
| 62 x 100 x 9.5h cm<br>(5.5h feet) | Cot / Platform for dogs made<br>of wood, with insulated<br>bottom with insulating panel,<br>raised off the ground with<br>plastic feet. | Ideal for the correct rest of the dog and for total isolation from the ground. |
|                                   |                                                                                                                                         |                                                                                |