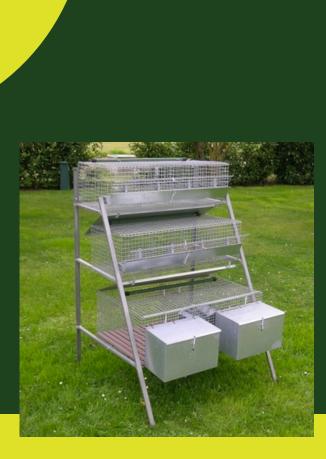

## INDOOR RABBIT CAGES FOR 2 RABBITS MARES + 8 FATTEN RABBITS

The rabbit hutch is made up of one floor for 2 Breeds and two floors with 4 compartments for fattening. The rabbit cage comes complete with feeders, nipple drinkers, metal sheet rabbit manure slides, hay racks and external breed nests in sheet metal.

## SIZE AVAILABLE

2 Breed + 8 Fatten (complete) 12 Fatten (complete)

## **DATA SHEET**

| Size                           | Materials        | Indication                  |
|--------------------------------|------------------|-----------------------------|
|                                |                  |                             |
| 107 x 129 x 157h cm            | galvanized sheet | It can be made with three   |
| basket 2 Breed 100 x 85 x 30h  |                  | floors for fattening, for a |
| (compartment Breed 50 x 59 x   |                  | total of 12 compartments on |
| 30h)                           |                  | request.                    |
| basket 4 Fatten 100 x 47 x 28h |                  |                             |
| (compartment Fatten 25 x 41 x  |                  |                             |
| 28h)                           |                  |                             |
|                                |                  |                             |
|                                |                  |                             |