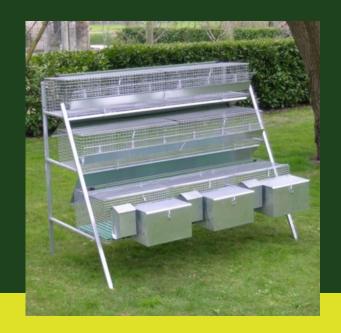

## INDOOR RABBIT CAGES FOR 3 RABBITS MARES + 12 FATTEN RABBITS

The rabbit hutch is made up of one floor for 3 Breed and two floors with 6 compartments for fattening. The rabbit cage come complete with feeders, nipple drinkers, manure slides rabbits sheet, hay racks and breed external nests in sheet.

## **DATA SHEET**

| 34h) request.                      | Size                                                                                                                                     | Materials | Indication                                              |
|------------------------------------|------------------------------------------------------------------------------------------------------------------------------------------|-----------|---------------------------------------------------------|
| (compartment Fatten 30 x 41 x 28h) | basket 3 Breed 184 x 77 x 34h<br>(compartment Breed 61 x 51 x<br>34h)<br>basket 6 Fatten 184 x 47 x 28h<br>(compartment Fatten 30 x 41 x |           | floors for fattening, for a total of 18 compartments on |