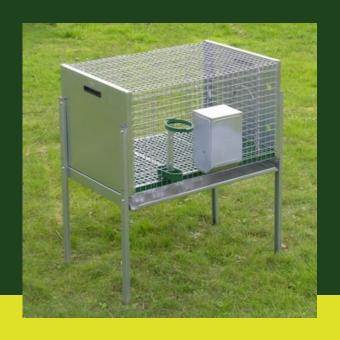

## INDOOR RABBIT CAGES FOR MALE

The male rabbit cage is made of galvanized sheet metal and net; it is equipped with internal walls rounded to facilitate coupling. The rabbit hutch comes complete with feeder and drinker bottle holder, removable drip tray.

## **DATA SHEET**

| Size                                       | Materials                | Indication                                                |
|--------------------------------------------|--------------------------|-----------------------------------------------------------|
| 76 x 64 x 90h cm (basket 76 x<br>51 x 40h) | Hot-dip galvanized sheet | We can add an outer plastic nest for breeding on request. |
|                                            |                          |                                                           |
|                                            |                          |                                                           |
|                                            |                          |                                                           |