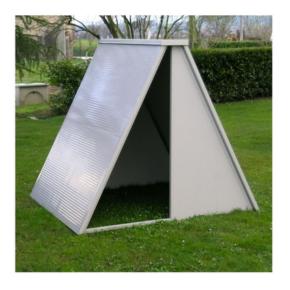

# INSULATED ANIMALS SHELTER FOR SHEEP PIGS GOATS FOR OUTDOOR USE

This Shelter / House / Ark is made entirely of insulated panels, 3.5 thick, framed with galvanized metal sections. It is suitable for various types of animals, including pigs, sheep, goats, dogs, etc..

#### **Materials**

is made entirely of insulated panels, 3.5 thick, framed with galvanized metal sections.

#### Indication

It is suitable for various types of animals, including pigs, sheep, goats, dogs, etc..