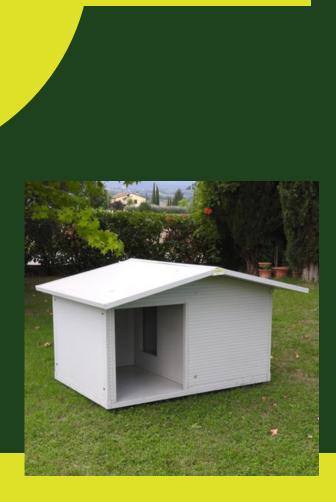

# INSULATED OUTDOOR DOG HOUSE WITH SLOPING ROOF AND VERANDAH MOD: VERANDA

The insulated panels offer excellent protection from cold, heat and are waterproof. The raised platform guarantees good air circulation and insulation from moisture that can develop on the ground.

#### Size

total external size 190 x 131 x 105/89 h cm

kennel base size 162 x 100 cm

inner sleeping area 75 x 93 x 90/76h cm

inner verandah area 75 x 93 x 90/76h cm

#### **Materials**

made entirely with insulated panels, 3.5 cm thick, framed with sheet metal profiles. It is equipped with an insulated, removable and washable footboard; the kennel is entirely raised with press-folded sheet metal feet. The individual roof flaps can be opened to facilitate internal inspection.