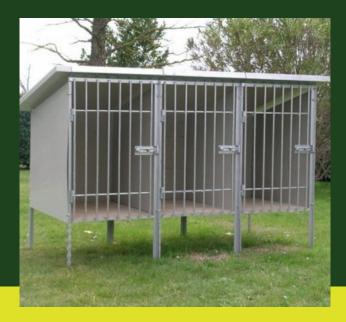

## KENNEL FOR DOG TRAINING CENTER MOD: ADDESTRAMENTO

The box for Training Centers is ideal for the temporary shelter of dogs in dog centres, for dog agility or training. They can be mounted in series;

## **Materials Directions Dimensions** 62 x 110 x 125h cm The box for Training Centers Roof in insulating panel consists of: (single box) thick. 3.5 cm, framed internal 61 x 82 x - structure in hot galvanized with sheet metal 90/70h profiles, with approx. 4steel 5 cm side protrusion. - sides and rear in galvanized and painted sheet metal - front gate with bars, with padlock bolt - bottom in marine plywood, removable and washable.