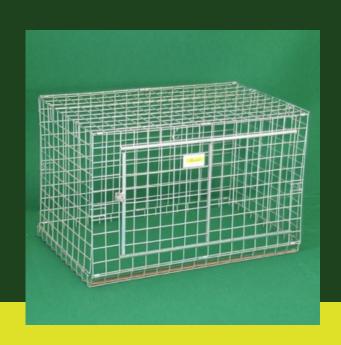

## LARGE DOG CRATES IN LARGE AND MEDIUM FORMAT MADE WITH MESH

Our Crates for dogs and cats are made of electro-welded panels ( $5 \times 5$  cm mesh 0.39 wire), cold galvanized.

## **DATA SHEET**

| Size                              | Materials                                            | Indication                                       |
|-----------------------------------|------------------------------------------------------|--------------------------------------------------|
| 88 x 53 x 58h cm (mod.<br>Medium) | made of electro-welded<br>panels (5 x 5 cm mesh 0.39 | The base may be in edged sheet metal or wood and |
| 98 x 68 x 73h cm (mod. Large)     | wire), cold galvanized.                              | carpet.                                          |
|                                   |                                                      |                                                  |
|                                   |                                                      |                                                  |