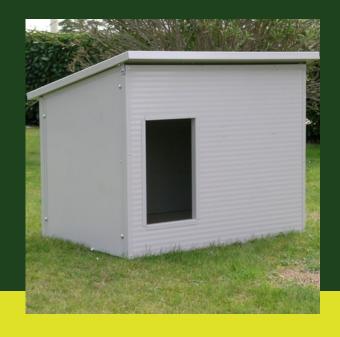

# LARGE OUTDOOR DOG HOUSE INSULATED WITH SUNROOF MOD. DOBERMANN/MASTINO

Insulated dog kennels (with sloping roof) made entirely with insulating panels, 3.5 cm thick, framed with sheet metal profiles. They are equipped with a wooden platform raised from the ground by 7 cm, removable and washable; on request with wooden platform with steel feet, which completely raises the kennel. Also suitable for cats or other animals. The roof can be opened.

# **Materials**

The entrance of the Dobermann kennel is  $30 \times 50$  h cm and is bordered with anti-bite sheet, the entrance of the Mastino kennel is  $35 \times 55$  h cm bordered with anti-bite sheet. This type of kennel is the ideal shelter for any type of dog, and is durable over time, insulated and easily washable.