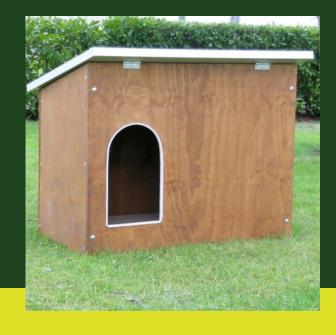

## LARGE OUTDOOR WOODEN DOG HOUSE INSULATED WITH SLOPING ROOF MOD. COLLIE

The doghouse mod. Collie is made of 1.5 cm thick marine plywood panels, treated with a protective impregnating agent for outdoor; the openable roof of the cabin is made of 3.5 cm thick insulated panel, framed with sheet metal profiles. It is equipped with an internal wooden platform raised from the ground about 7 cm, removable and washable. The entrance is 28 x 46h and is edged with anti-bite sheet.

## **DATA SHEET**

| Size                                         | Materials                                                                                                                                                                                                       | Indication                                                                                                                                                                                                   |
|----------------------------------------------|-----------------------------------------------------------------------------------------------------------------------------------------------------------------------------------------------------------------|--------------------------------------------------------------------------------------------------------------------------------------------------------------------------------------------------------------|
| 119 x 86 x 97h cm<br>inner 111 x 59 x 84/70h | made of 1.5 cm thick marine plywood panels, treated with a protective impregnating agent for outdoor; the openable roof of the cabin is made of 3.5 cm thick insulated panel, framed with sheet metal profiles. | Suitable for large size dogs (20-45 kg, 50-70 cm) such as German Shepherd, Dalmatian dog, female Dobermann, English Setter dog, Akita inu, Dogo argentino, Czechoslovakian Wolfdog and for medium-sized dogs |