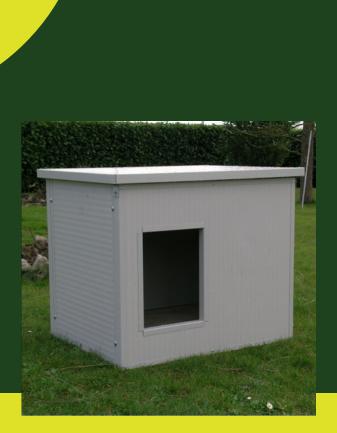

# MEDIUM OUTDOOR DOG HOUSE INSULATED WITH FLAT AND SUNROOF MOD. MEDIO

This type of kennel is the ideal shelter for any type of dog, and is durable over time, insulated and easily washable. On request thermal curtain in soft, non-toxic PVC, transparent, rain, wind and cold resistant for outdoor kennels, 3 cm foils, washable. It is used to limit the entry of air, dirt and insects into the kennel.

#### **Dimensions**

overall external dimensions 96 x 76 x 79h cm

total internal space 83 x 63 x 68h cm

#### **Materials**

made entirely with insulating panels, 3.5 cm thick, framed with sheet metal profiles. It is equipped with a wooden platform raised from the ground by 7 cm, removable and washable