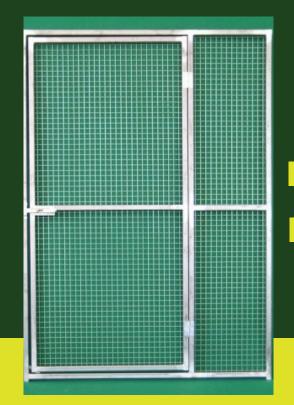

## MODULAR PANELS FOR AVIARY WITH MESH OR GATE

These panels are ideal for creating pens, fence, runs, cages or aviaries to measure. If necessary, you can achieve the same coverage with mesh panels, or with corrugated sheet or insulated panel; you can also create sleeping areas closed with insulated panels.

## **DATA SHEET**

| Size                                                    | Materials           | Indication                                                                                                                                                                                                       |
|---------------------------------------------------------|---------------------|------------------------------------------------------------------------------------------------------------------------------------------------------------------------------------------------------------------|
| 100 x 170h cm<br>120 x 170h<br>100 x 200h<br>120 x 200h | Galvanized<br>steel | The net is riveted on a galvanized tubular frame. On request, free of charge, 1.9 x 1.9 mesh, O.14 cm wire can be applied. The opening is 75 cm, can be changed on request. Tubular 2,5x2,5 cm thickness 1,5 mm. |
|                                                         |                     |                                                                                                                                                                                                                  |