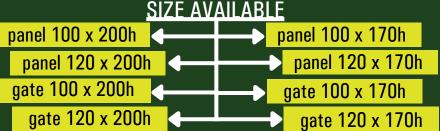

## **DATA SHEET**

| Size                                                    | Materials           | Indication                                                                                                                                                                                                       |
|---------------------------------------------------------|---------------------|------------------------------------------------------------------------------------------------------------------------------------------------------------------------------------------------------------------|
| 100 x 170h cm<br>120 x 170h<br>100 x 200h<br>120 x 200h | Galvanized<br>steel | The net is riveted on a galvanized tubular frame. On request, free of charge, 1.9 x 1.9 mesh, O.14 cm wire can be applied. The opening is 75 cm, can be changed on request. Tubular 2,5x2,5 cm thickness 1,5 mm. |
|                                                         |                     |                                                                                                                                                                                                                  |