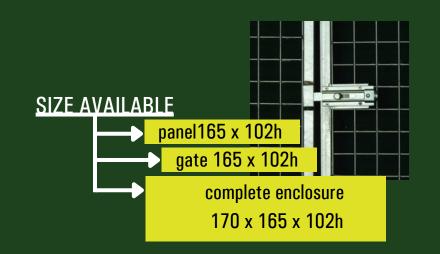

## **DATA SHEET**

| Size                                                                                           | Materials           | Indication                                                                                       |
|------------------------------------------------------------------------------------------------|---------------------|--------------------------------------------------------------------------------------------------|
| 170 x 165 x 102h cm (enclosure complete as in the last photo composed of: 3 panels and 1 gate) | Galvanized<br>steel | 5 x 5 cm mesh 0.39<br>wire. Sturdy door latch<br>and feet at the base.<br>Hot-dip galvanization. |
| 165 x 102 h (single panel<br>size)                                                             |                     |                                                                                                  |
|                                                                                                |                     |                                                                                                  |
|                                                                                                |                     |                                                                                                  |