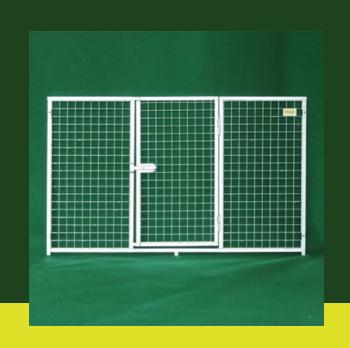

## Modular panels for outdoor dog fencing 102 cm high with mesh or gate

Low Electro-welded Mesh Gates and Panels, with or without door, ideal for creating low fences for dogs of various shapes and sizes;

## **DATA SHEET**

| Size                                                                                           | Materials           | Indication                                                                                       |
|------------------------------------------------------------------------------------------------|---------------------|--------------------------------------------------------------------------------------------------|
| 170 x 165 x 102h cm (enclosure complete as in the last photo composed of: 3 panels and 1 gate) | Galvanized<br>steel | 5 x 5 cm mesh 0.39<br>wire. Sturdy door latch<br>and feet at the base.<br>Hot-dip galvanization. |
| 165 x 102 h (single panel<br>size)                                                             |                     |                                                                                                  |
|                                                                                                |                     |                                                                                                  |
|                                                                                                |                     |                                                                                                  |