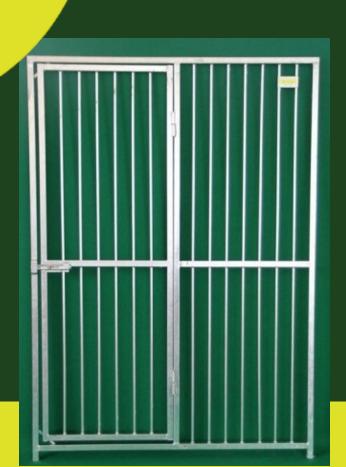

## MODULAR PANELS FOR OUTDOOR DOG FENCING WITH BARS OR GATE MOD: CANCSBARRE

Gates and panels with bars, with or without door, ideal for creating enclosures for dogs of various shapes and sizes. Bars with a diameter of 1.2 cm and a distance of 6.5 cm. Sturdy closure with padlock bolt and feet at the base

## **DATA SHEET**

| Size                        | Materials                 | Indication                                                                                                                                                              |
|-----------------------------|---------------------------|-------------------------------------------------------------------------------------------------------------------------------------------------------------------------|
| 100 x 170h cm<br>120 x 170h | Hot dip galvanized steel. | Tubular 2,5x2,5 cm<br>thickness 1,5 mm. They<br>are fixed to each other<br>with screws and nuts and<br>to the ground with dowels.<br>Useful door opening<br>55x160h cm. |
|                             |                           |                                                                                                                                                                         |