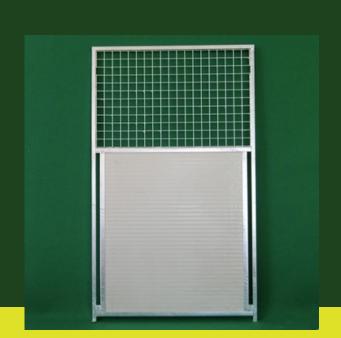

## MODULAR PANELS FOR OUTDOOR DOG FENCING WITH MESH AND PARTIAL INSULATION

Mesh panels closed at the bottom with insulation board. Ideal for protecting from the wind and extreme weather, or between your dog runs to separate the view of dogs next to each other. Electro-welded panels, hot galvanized, 5 x 5 cm mesh 0.39 wire and 2.5 cm thick panel. They are fixed to each other with screws and nuts and to the ground with bolts.

## **DATA SHEET**

| Size       | Materials                                   |
|------------|---------------------------------------------|
| 100 x 170h | insulated panel and hot<br>galvanized steel |
| 200 x 170h |                                             |
|            |                                             |
|            |                                             |
|            |                                             |