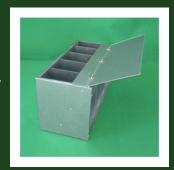

## NO WASTE CHICKEN FEEDER USABLE FOR CHICKENS HENS PIGEONS PIGEONS AND PARROTS MOD: GRANDE

Metal sheet Feeder / Food dispenser Large model, compartments with adjustable level and top loading; 10, 20 and 40 kg capacity (ideal for pigeons, parrots, birds, hens, etc.).

## **DATA SHEET**

| Size                                                                                                                       | Materials   |
|----------------------------------------------------------------------------------------------------------------------------|-------------|
| 27 x 21 x 37h cm (feeder 2 compartments) 56 x 21 x 37h cm (feeder 4 compartments) 70 x 21 x 37h cm (feeder 5 compartments) | Sheet metal |
|                                                                                                                            |             |
|                                                                                                                            |             |
|                                                                                                                            |             |