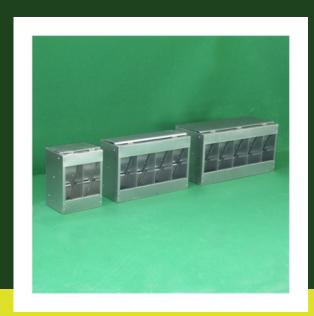

## NO WASTE CHICKEN FEEDER USABLE FOR CHICKENS HENS PIGEONS PIGEONS AND PARROTS MOD: GRANDE

Metal sheet Feeder / Food dispenser Large model, compartments with adjustable level and top loading; 10, 20 and 40 kg capacity (ideal for pigeons, parrots, birds, hens, etc.).

## SIZE AVAILABLE

| <b>—</b>      | 2 compartements |
|---------------|-----------------|
| <b>—</b>      | 4 compartements |
| $\rightarrow$ | 5 compartements |

## **DATA SHEET**

| Size                                                                                                                       | Materials   |
|----------------------------------------------------------------------------------------------------------------------------|-------------|
| 27 x 21 x 37h cm (feeder 2 compartments) 56 x 21 x 37h cm (feeder 4 compartments) 70 x 21 x 37h cm (feeder 5 compartments) | Sheet metal |
|                                                                                                                            |             |
|                                                                                                                            |             |
|                                                                                                                            |             |