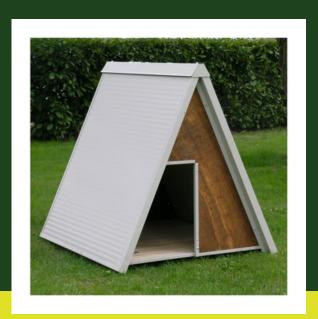

## OUTDOOR DOG HOUSE SLOPING ROOF INSULATED MOD. PASTORE

The dog house Shepherd model is made of marine plywood 1,5 cm thick, and has insulated panels for the roof of 3.5 cm thickness, framed with sheet metal profiles. The Cabin has a fixed wooden inner bench, raised from the ground about 7 cm with plastic feet. The entrance is 30 x 44h and is edged with metal antibiting.

## **DATA SHEET**

| Size                                      | Materials                                                                                                                                     | Indication                                                                                                                                                                                                  |
|-------------------------------------------|-----------------------------------------------------------------------------------------------------------------------------------------------|-------------------------------------------------------------------------------------------------------------------------------------------------------------------------------------------------------------|
| 90 x 102 x 101h cm<br>inner 76 x 87 x 86h | made of marine plywood 1,5<br>cm thick, and has insulated<br>panels for the roof of 3.5 cm<br>thickness, framed with sheet<br>metal profiles. | Suitable for large size dogs (kg 20-45, cm 50-70) such as German Shepherd, Dalmatian dog, female Dobermann, English Setter dog, Akita Inu, Dogo argentino, Czechoslovakian Wolfdog and for mediumsized dogs |