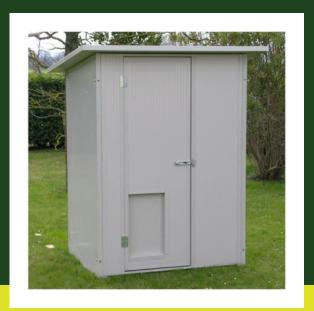

## OUTDOOR DOG HOUSE WITH OPENING DOOR STANDING HEIGHT MOD: ALANO

The dog house model Great Dane consists of:

- Gate for a person 53x166 h cm, with door latch
- Sliding hatch with gate  $30 \times 50 \text{h}$  cm, rimmed with metal anti-biting.
- Internal wooden bench in marine wood raised from the ground about 7 cm, removable and washable

## SIZE AVAILABLE 126 x 103 208 x 103

## **DATA SHEET**

| Size                                                                                                 | Materials                                    | Indication                                                                                                                                                                                                              |
|------------------------------------------------------------------------------------------------------|----------------------------------------------|-------------------------------------------------------------------------------------------------------------------------------------------------------------------------------------------------------------------------|
| 126 x 103 x 180h cm<br>inner 119 x 95 x 167/155h<br>208 x 103 x 180h cm<br>inner 199 x 95 x 167/155h | Insulated panels, thick 3,5 cm, framed sheet | Suitable for giant dogs (40-<br>95 kg, 55-90 cm) such as<br>Alaunt, Bernese Mountain<br>Dog, Rotweilerer, Terranova,<br>male Dobermann, Irish<br>Greyhound dog, Cane Corso,<br>Neapolitan Mastiff,<br>Maremma Sheepdog, |
|                                                                                                      |                                              | Bullmastiff.                                                                                                                                                                                                            |