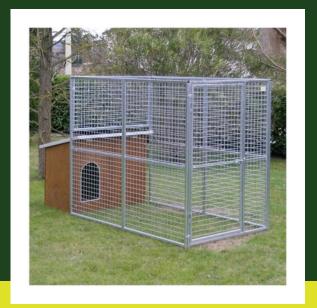

## OUTDOOR DOG KENNEL AND RUN WITH LARGE DOG HOUSE IN WOOD MOD: ECO + COLLIE

The kennel for dogs model Eco is a comfortable, safe and long-lasting shelter, consisting of a dog house and fence in hot-dip galvanized steel. It is made up: Dog House model Collie in marine plywood treated with primer, 1.5 cm thick, easily disinfected and washable; complete with insulated and openable roof, wooden platform raised from the ground about 7 cm, removable and washable. Run made with electro-welded panels, hot galvanized, 5 x 5 cm mesh 0.39 cm wire, height 170 cm; full gate with door latch.

## Size Materials Indication

125 x 270 x 170h cm (doghouse 119x86x97h – enclosure 125x200x170h) Dog House model Collie in marine plywood treated with primer, 1.5 cm thick, easily disinfected and washable; complete with insulated and openable roof, wooden platform raised from the ground about 7 cm, removable and washable.