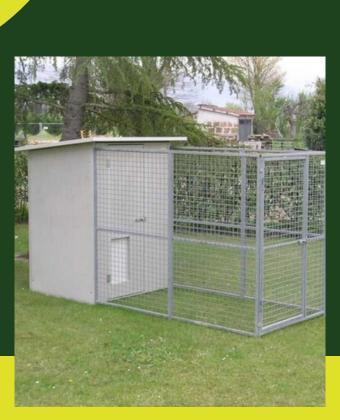

# OUTDOOR DOG KENNEL AND RUN WITH LARGE DOG HOUSE INSULATED MOD. MODULAR

The dog box mod. Modular consists of: sleeping area in insulating panels, thickness 3.5cm, framed with sheet metal profiles, easily disinfectable and washable; complete with door, shuttered cat flap and wooden platform raised off the ground, removable and washable. Living area made with mesh panels,  $5 \times 5$  hot-dip galvanized 0.39 wire mesh; complete with gate with padlock bolt, external gate opening from left to right.

## Size

kennel 125x100x180h fence 125x200x170h

200 x 300 cm kennel 200x100x180h fence 200x200x170h

200 x 400 cm kennel 200x100x180h fence 200x300x170h

### **Materials**

Cover in insulating panel with two slopes (single backward slope on request); the living area can be covered or uncovered - the cover protrudes in all types by approximately 13-14 cm on the three sides, while on the front it protrudes by approximately 5 cm.