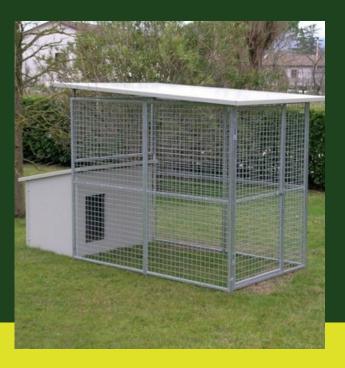

# OUTDOOR DOG KENNEL AND RUN WITH LARGE DOG HOUSE MOD: ECO + DOBERMANN

Cover in insulating panel; the living area can be with or without cover, the cover protrudes laterally by about 13-14 cm while in the front part and in the rear protrudes 23-24 cm approx. On request with

## 125 x 290 x 170h cm (kennel 119x101x98h enclosure 125x200x170h)

Size

### **Materials**

kennel mod. Dobermann in insulating panels, 3.5 cm thick, framed with sheet metal profiles, easily disinfectable and washable; complete with sunroof and wooden platform raised 7 cm off the ground, removable and washable - living area made with mesh panels, 5 x 5 mesh 0.39 hot-dip galvanized;