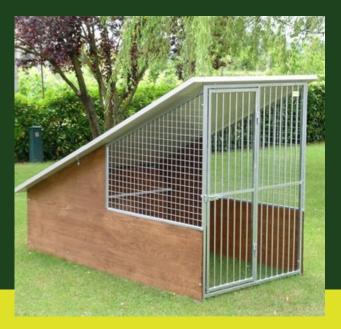

## OUTDOOR DOG KENNEL HEIGHT 125 CM WITH INTEGRATED DOG HOUSE MOD: COCKER

On request with front fence that can be expanded as desired with galvanized mesh or bar panels. Insulating panel cover, 3.5 cm thick, framed with sheet metal profiles.

The overhang of the cover is about 11 cm in the sides and in the back, while 3.5 cm about the front.

**VARIANTS AVAILABLE** 