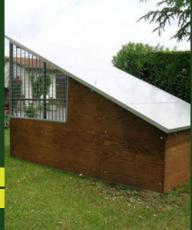

# OUTDOOR DOG KENNEL WITH INTEGRATED DOG HOUSE MOD: LABRADOR

On request with front fence that can be expanded as desired with galvanized mesh or bar panels. Insulating panel cover, 3.5 cm thick, framed with sheet m<u>etal profiles.</u>

The overhang of the cover is about 11 cm in the sides and in the back, while 3.5 cm about the front.

VARIANTS AVAILABLE

#### **Materials**

mod. Labrador consists of: hotdip galvanized steel structure, buffered with marine plywood panels treated with impregnating agent, 1.5 cm thick. Internal wooden kennel (125 x 65 x 85h, with "anti-bite" entrance of 27 x 47h), which can be inspected by lifting the roof and complete with raised platform from the ground, removable and washable.