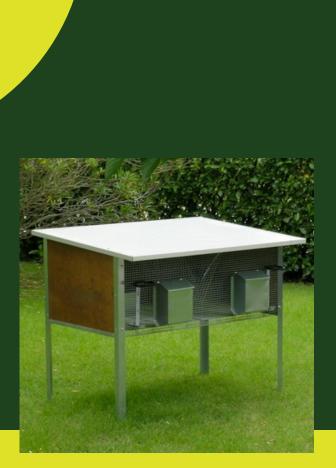

## OUTDOOR RABBIT CAGES FOR TWO RABBITS MARES

This rabbit cage for rabbits 2 breed is suitable for outdoor use, as it is made with walls in treated marine 1,5 cm thick and roof in insulated panel. Front and bottom are in anti-mouse mesh, front mesh 1,2x1,2 cm, bottom mesh 1x1,2 cm.

## **DATA SHEET**

| Size                                            | Materials                                                         | Indication                                                                                                                                                            |
|-------------------------------------------------|-------------------------------------------------------------------|-----------------------------------------------------------------------------------------------------------------------------------------------------------------------|
| 29 x 95 x 105h cm (basket<br>120 x 70 x 47/42h) | galvanized sheet metal,<br>insulating panel and marine<br>plywood | The rabbit hutch is full of<br>feeders, drinker bottle<br>holders, interior nests in<br>galvanized sheet metal size<br>53x30x30h cm and hay<br>rack. The floor is net |