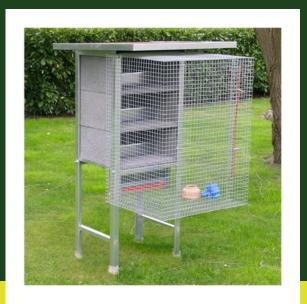

## PIGEONS CAGE FOR 3 PAIRS

Our Aviary for 3 pairs of doves / pigeons, consisting of:

- Structure in galvanized steel
- Frontal basket in net, 2.5 x 2.5 cm mesh, 0.2 wire
- Nests in expanded clay, with removable blade for easy cleaning
- Sliding feeder, which can be filled from the outside

## **DATA SHEET**

| Size                                          | Materials                                  | Indication                                                                                                                                 |
|-----------------------------------------------|--------------------------------------------|--------------------------------------------------------------------------------------------------------------------------------------------|
| 92 x 120 x 166h cm (basket 79<br>x 61 x 102h) | hot-dip galvanized sheet and expanded clay | Automatic drinker model Spain, with autofill - Bowl for grit (mineral salts) - Side access door for cleaning - Corrugated metal sheet roof |