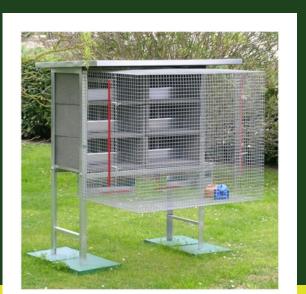

## PIGEONS CAGE FOR 6 PAIRS

Our Aviary for 6 pairs of doves / pigeons, consisting of:

- Structure in galvanized steel
- Frontal basket in net, 2.5 x 2.5 cm mesh, 0.2 wire
- Nests in expanded clay, with removable blade for easy cleaning
- Sliding feeder, which you can fill from the outside

## **DATA SHEET**

| 142 x 136 x 166h cm (basket hot-dip galvanized sheet and 122 x 77 x 102h)  expanded clay  Spain, with autofill | Size                                            | Materials                                  | Indication                                                                                                    |
|----------------------------------------------------------------------------------------------------------------|-------------------------------------------------|--------------------------------------------|---------------------------------------------------------------------------------------------------------------|
|                                                                                                                | 142 x 136 x 166h cm (basket<br>122 x 77 x 102h) | hot-dip galvanized sheet and expanded clay | Spain, with autofill - Bowl for grit (mineral salts) - Side access door for cleaning - Corrugated metal sheet |