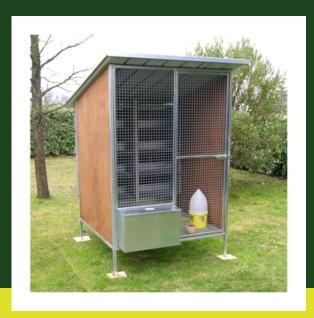

Our Aviary for doves / pigeons, consisting of:

Supporting structure in tubular galvanized. Sides in treated marine plywood 1,5 cm thick. Front in net, 2.5 x 2.5 cm mesh 0.2 wire, complete with door with lockable latch. Mesh bottom walkable, mesh 3x3 cm. Legs height from the ground 23 cm. Nests in expanded clay, with removable blade for easy cleaning

## **DATA SHEET**

| Size                                                                         | Materials                                                                                                     | Indication                                                                                     |
|------------------------------------------------------------------------------|---------------------------------------------------------------------------------------------------------------|------------------------------------------------------------------------------------------------|
| 140 x 176 x 200h cm<br>(Aviary 8 pairs)<br>inner<br>122 x 120/97 x 162/142h  | Supporting structure in tubular galvanized. Sides in treated marine plywood 1,5 cm thick. Front in net, 2.5 x | Feeder in metal sheet 4 compartments, with level adjustment, which can be filled from outside. |
| 140 x 176 x 226h cm<br>(Aviary 10 pairs)<br>inner<br>122 x 120/97 x 188/168h | 2.5 cm mesh 0.2 wire, complete with door with lockable latch                                                  | Automatic drinker model Siphon. Bowl for grit (mineral salts). Corrugated metal sheet roof     |