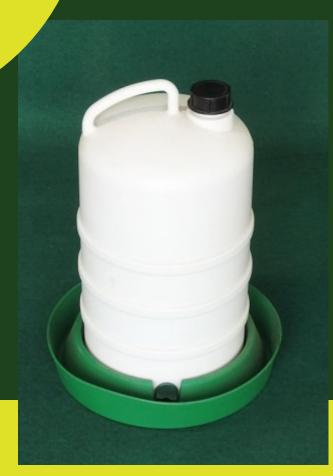

## POULTRY WATER DRINKERS 22 LITERS WITH SIPHON FOR CHICKENS DUCKS GEESE

Ground drinker with tank, made of white plastic material to slow down the formation of algae. Top cap for easy filling.

## **DATA SHEET**

| Dimensions                     | Materials                                                        | Directions                                                                                                                                                                                         |
|--------------------------------|------------------------------------------------------------------|----------------------------------------------------------------------------------------------------------------------------------------------------------------------------------------------------|
| Diameter 39cm.<br>Height 50cm. | Made of white plastic material to slow down the growth of algae. | This drinker is comfortable and easy to use, it guarantees always clean and large quantities of water. Suitable for chickens, hens, game and the like. Colour: White - green. Capacity: 22 litres. |
|                                |                                                                  |                                                                                                                                                                                                    |