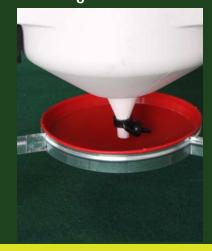

## POULTRY WATER DRINKERS 30 LITERS WITH SIPHON AND RAISED FROM THE GROUND FOR CHICKENS HENS DUCKS

Drinking tank made of white plastic material to slow down the formation of algae; it is raised off the ground with sturdy legs in galvanized sheet metal. Top cap to facilitate filling. Water-

constant level tou with removable plate.



## **DATA SHEET**

| Dimensions                     | Materials                                                                                                                                | Directions                                                                                                                                                                                       |
|--------------------------------|------------------------------------------------------------------------------------------------------------------------------------------|--------------------------------------------------------------------------------------------------------------------------------------------------------------------------------------------------|
| Diameter 33cm.<br>Height 70cm. | Made o