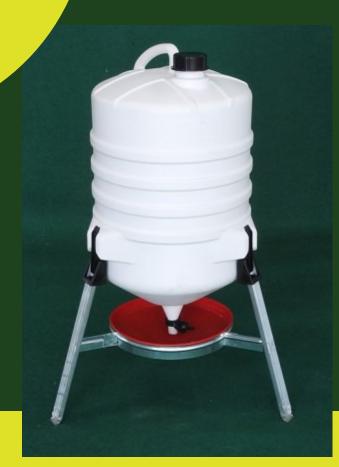

## POULTRY WATER DRINKERS 30 LITERS WITH SIPHON AND RAISED FROM THE GROUND FOR CHICKENS HENS DUCKS

Drinking tank made of white plastic material to slow down the formation of algae; it is raised off the ground with sturdy legs in galvanized sheet metal. Top cap to facilitate filling. Water-

constant level tou with removable plate.

## **DATA SHEET**

| Dimensions                     | Materials                                                                                                                                | Directions                                                                                                                                                                                       |
|--------------------------------|------------------------------------------------------------------------------------------------------------------------------------------|--------------------------------------------------------------------------------------------------------------------------------------------------------------------------------------------------|
| Diameter 33cm.<br>Height 70cm. | Made of white plastic material to slow down the growth of algae; it is raised off the ground with sturdy legs in galvanized sheet metal. | This drinker is comfortable and easy to use, it guarantees always clean and large quantities of water. Suitable for chickens, hens, game and the like. Colour: White - red. Capacity: 30 litres. |