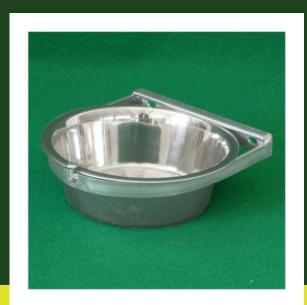

## SINGLE DOG BOWL IN STAINLESS STEEL WITH HOLDER FOR KENNEL

Bowl for dogs or other animals with no-skid system (you can screw it to the net of the kennel or attach to the wall with bolts).

## **DATA SHEET**

| Size                        | Materials                                                                  | Indication                                                                                                     |
|-----------------------------|----------------------------------------------------------------------------|----------------------------------------------------------------------------------------------------------------|
| Diameter of bowl 25 cm x 8h | The bowl is made of stainless<br>steel and can be removed for<br>cleaning. | Suitable for kibble, food or<br>water. They are supplied<br>with brackets and screws<br>for fixing on the net. |
|                             |                                                                            |                                                                                                                |