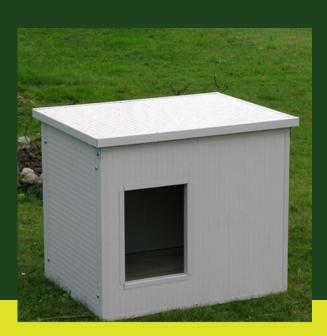

# SMALLOUTDOORDOGHOUSEINSULATEDWITHFLATANDSUNROOFMOD.PICCOLO

This type of kennel is the ideal shelter for any type of dog, and is durable over time, insulated and easily washable. On request thermal curtain in soft, non-toxic PVC, transparent, rain, wind and cold resistant for outdoor kennels, 3 cm foils, washable. It is used to limit the entry of air, dirt and insects into the kennel.

## **Dimensions**

overall external dimensions 81 x 56 x 55h cm

> total internal space 68 x 43 x 46h cm

admission 20 x 30h

## **Materials**

Made entirely with insulating panels, 3.5 cm thick, framed with sheet metal profiles. It is equipped with a wooden platform raised from the ground by 7 cm, removable and washable