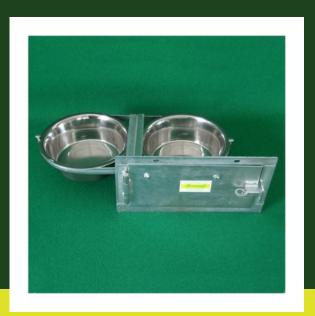

## SWIVEL DOUBLE DOG BOWL IN STAINLESS STEEL FOR KENNEL

Swivel Double Bowl for dogs or other animals with no-skid system. The door is screwed to the net and allows the use without having to enter on the fence.

## **DATA SHEET**

| Size                                                   | Materials                                                            | Indication                                                                                            |
|--------------------------------------------------------|----------------------------------------------------------------------|-------------------------------------------------------------------------------------------------------|
| Bowl Diameter 25 cm x 8h Door Dimensions : 35 x 15h cm | The bowl is made of stainless steel and can be removed for cleaning. | Suitable for kibble, food or water. They are supplied with brackets and screws for fixing on the net. |
|                                                        |                                                                      |                                                                                                       |