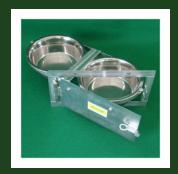

## SWIVEL DOUBLE DOG BOWL IN STAINLESS STEEL FOR KENNEL

Swivel Double Bowl for dogs or other animals with no-skid system. The door is screwed to the net and allows the use without having to enter on the fence.

## **DATA SHEET**

| Size                                                   | Materials                                                            | Indication                                                                                            |
|--------------------------------------------------------|----------------------------------------------------------------------|-------------------------------------------------------------------------------------------------------|
| Bowl Diameter 25 cm x 8h Door Dimensions : 35 x 15h cm | The bowl is made of stainless steel and can be removed for cleaning. | Suitable for kibble, food or water. They are supplied with brackets and screws for fixing on the net. |
|                                                        |                                                                      |                                                                                                       |