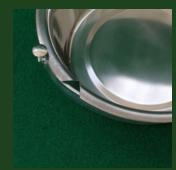

Swivel Single Bowl for dogs or other animals with no-skid system. The door is screwed to the net and allows the use without having to enter on the fence.

## **DATA SHEET**

| Size                                                    | Materials                                                            | Indication                                                                     |
|---------------------------------------------------------|----------------------------------------------------------------------|--------------------------------------------------------------------------------|
| Bowl Diameter 25 cm x 8h  Door Dimensions : 35 x 15h cm | The bowl is made of stainless steel and can be removed for cleaning. | Suitable for kibble, food or water. They are supplied with brackets and screws |
|                                                         | <b>3</b>                                                             | for fixing on the net.                                                         |
|                                                         |                                                                      |                                                                                |
|                                                         |                                                                      |                                                                                |
|                                                         |                                                                      |                                                                                |