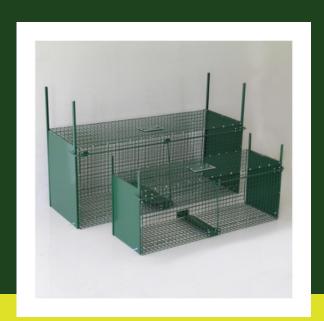

## TRAP WITH 2 DOORS FOR RATS MOLES MICE VOLES

Trap 2 doors made of hot galvanized mesh, for mouse, rats, moles, mice and voles; also ideal forcatching str ay cats for capture initiatives, treatment and sterilization; also useful for institutions charged with the control of the population of harmful wild animals.

## **DATA SHEET**

| Size                               | Materials                   | Indication                                                                          |
|------------------------------------|-----------------------------|-------------------------------------------------------------------------------------|
| 105 x 35 x 40h cm (mod.<br>Medium) | made of hot galvanized mesh | When the central footboard is touched, both doors are closed instantly. Net mesh    |
| 127 x 47 x 53h cm (mod.<br>Large)  |                             | mod. Medium 1,9 x 1,9 cm, wire 1,4 mm. Net mesh mod. Large 2,5 x 2,5 cm, wire 2 mm. |
|                                    |                             |                                                                                     |