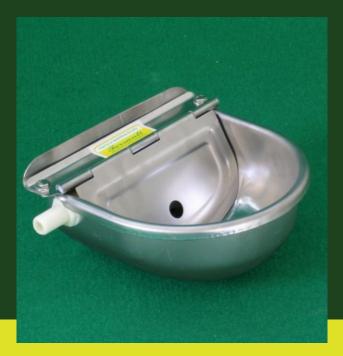

## AUTO FILL STAINLESS STEEL DOG DRINKER

Automatic drinker for dogs in stainless steel, 1.2 mm thick. The internal float, including filter, can be mounted on both sides and always ensures the presence of fresh water, at a constant level and is

adjustable.

## **DATA SHEET**

| Size                                     | Materials       | Indications                                                                                                                                                                |
|------------------------------------------|-----------------|----------------------------------------------------------------------------------------------------------------------------------------------------------------------------|
| 25 x 27 x 10h cm<br>Bowl capacity 2,5 lt | Stainless steel | Hinged cover for easy maintenance, drain plug for cleaning, holes for fixing. You can connect directly to mains water supply (water inlet 1/2 inch, pressure up to 5 bar). |