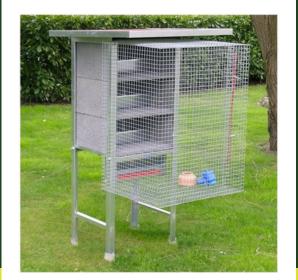

## **AVIARY FOR PIGEONS 3 PAIR**

Our Aviary for 3 pairs of doves / pigeons, consisting of:

- Structure in galvanized steel
- Frontal basket in net, 2.5 x 2.5 cm mesh,
- 0.2 wire
- Nests in expanded clay, with removable blade for easy cleaning
- Sliding feeder, which can be filled from the outside

## **DATA SHEET**

| Size                                          | Materials                                     | Indication                                                                                                                                                   |
|-----------------------------------------------|-----------------------------------------------|--------------------------------------------------------------------------------------------------------------------------------------------------------------|
| 92 x 120 x 166h cm (basket 79<br>x 61 x 102h) | hot-dip galvanized sheet and<br>expanded clay | Automatic drinker model<br>Spain, with autofill<br>- Bowl for grit (mineral salts)<br>- Side access door for<br>cleaning<br>- Corrugated metal sheet<br>roof |