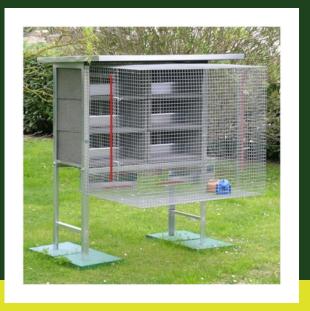

## **AVIARY FOR PIGEONS 6 PAIR**

Our Aviary for 6 pairs of doves / pigeons, consisting of:

- Structure in galvanized steel
- Frontal basket in net, 2.5 x 2.5 cm mesh, 0.2 wire
- Nests in expanded clay, with removable blade for easy cleaning
- Sliding feeder, which you can fill from the outside

## **DATA SHEET**

| Size                                            | Materials                                  | Indication                                                                                                                                 |
|-------------------------------------------------|--------------------------------------------|--------------------------------------------------------------------------------------------------------------------------------------------|
| 142 x 136 x 166h cm (basket<br>122 x 77 x 102h) | hot-dip galvanized sheet and expanded clay | Automatic drinker model Spain, with autofill - Bowl for grit (mineral salts) - Side access door for cleaning - Corrugated metal sheet roof |