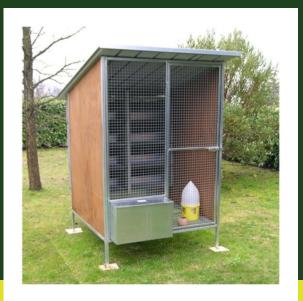

# AVIARY FOR PIGEONS 8 OR 10 PAIR

Our Aviary for doves / pigeons, consisting of:

Supporting structure in tubular galvanized. Sides in treated marine plywood 1,5 cm thick. Front in net, 2.5 x 2.5 cm mesh 0.2 wire, complete with door with lockable latch. Mesh bottom walkable, mesh 3x3 cm. Legs height from the ground 23 cm. Nests in expanded clay, with removable blade for easy cleaning

### **Materials**

Supporting structure in tubular galvanized. Sides in treated marine plywood 1,5 cm thick. Front in net, 2.5 x 2.5 cm mesh 0.2 wire, complete with door with lockable latch

## **Indication**

Feeder in metal sheet 4 compartments, with level adjustment, which can be filled from outside. Automatic drinker model Siphon. Bowl for grit (mineral salts). Corrugated metal sheet roof