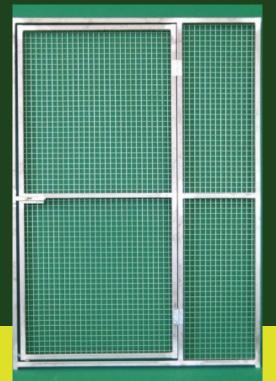

## **AVIARY GATES AND PANELS**

These panels are ideal for creating pens, fence, runs, cages or aviaries to measure. If necessary, you can achieve the same coverage with mesh panels, or with corrugated sheet or insulated panel; you can also create sleeping areas closed with insulated panels.

## **DATA SHEET**

| Size                                                    | Materials           | Indication                                                                                                                                                                                                       |
|---------------------------------------------------------|---------------------|------------------------------------------------------------------------------------------------------------------------------------------------------------------------------------------------------------------|
| 100 x 170h cm<br>120 x 170h<br>100 x 200h<br>120 x 200h | Galvanized<br>steel | The net is riveted on a galvanized tubular frame. On request, free of charge, 1.9 x 1.9 mesh, O.14 cm wire can be applied. The opening is 75 cm, can be changed on request. Tubular 2,5x2,5 cm thickness 1,5 mm. |