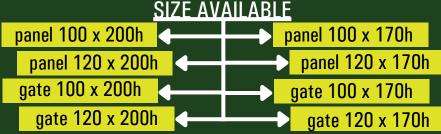

## **DATA SHEET**

| Size                                                    | Materials           | Indication                                                                                                                                                                                                       |
|---------------------------------------------------------|---------------------|------------------------------------------------------------------------------------------------------------------------------------------------------------------------------------------------------------------|
| 100 x 170h cm<br>120 x 170h<br>100 x 200h<br>120 x 200h | Galvanized<br>steel | The net is riveted on a galvanized tubular frame. On request, free of charge, 1.9 x 1.9 mesh, O.14 cm wire can be applied. The opening is 75 cm, can be changed on request. Tubular 2,5x2,5 cm thickness 1,5 mm. |