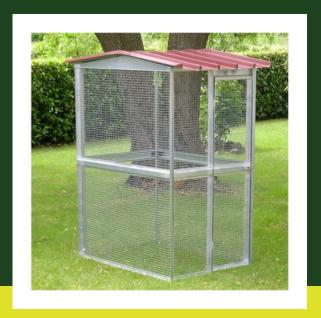

## AVIARY MOD. MODULAR

The cage is made with galvanized mesh panels,  $1.9 \times 1.9 \text{ cm}$  mesh, 0.14 wire, framed with galvanized metal sections; the roof is in corrugated steel. You can have it with the mesh bottom raised from the floor, mesh  $10 \times 1,5 \text{ cm}$ , walkable on request, or with a part in closed in wooden.

## **DATA SHEET**

| Size                                | Materials                                                                                                                                           | Indication                                                                                                                                                  |
|-------------------------------------|-----------------------------------------------------------------------------------------------------------------------------------------------------|-------------------------------------------------------------------------------------------------------------------------------------------------------------|
| 123 x 87 x 175h cm (each<br>module) | The cage is made with galvanized mesh panels, 1.9 x 1.9 cm mesh, 0.14 wire, framed with galvanized metal sections; the roof is in corrugated steel. | It is equipped with a 39 x 150h door. Mounting more modules in series, you can create compartments with a partition and door, or make it all communicating. |
|                                     |                                                                                                                                                     |                                                                                                                                                             |