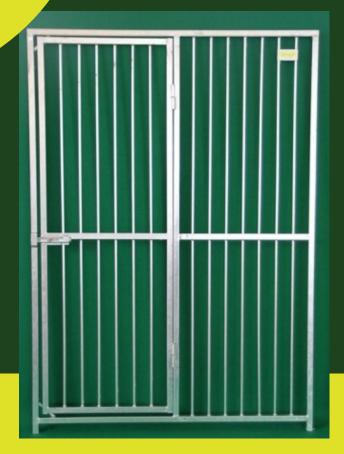

## **BARS GATES AND PANELS**

Bars Gates and Panels, with or without door, ideal for creating fences and runs for dogs of various shapes and sizes. Bars with a diameter of 1.2 cm and 6.5 cm spacing.

## **DATA SHEET**

| Size                        | Materials             | Indications                                                                                                                                             |
|-----------------------------|-----------------------|---------------------------------------------------------------------------------------------------------------------------------------------------------|
| 100 x 170h cm<br>120 x 170h | Hot galvanized steel. | They are fixed to each other with screws and nuts and to the ground with bolts. Sturdy door latch and feet at the base. Useful door opening 55x160h cm. |
|                             |                       |                                                                                                                                                         |