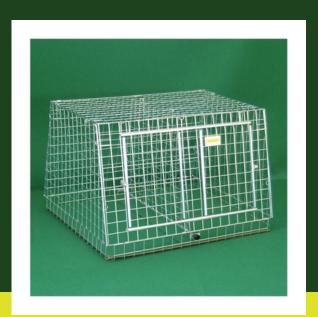

## **DOG CRATE IN NET SHAPED**

Dog Crates mod. Shaped in net for cars, with two compartments.

Our carriers are made of electro-welded panels (5 x 5 cm mesh 0.39 wire), cold-galvanized.

## **DATA SHEET**

| Size                                     | Materials                                                                 | Indication                                                                              |
|------------------------------------------|---------------------------------------------------------------------------|-----------------------------------------------------------------------------------------|
| 93 x 83 x 63h cm<br>(mod. Shaped double) | made of electro-welded panels (5 x 5 cm mesh 0.39 wire), cold-galvanized. | The base may be in edged sheet metal or wood and carpet. Upper base dimension 93x53 cm. |
|                                          |                                                                           |                                                                                         |