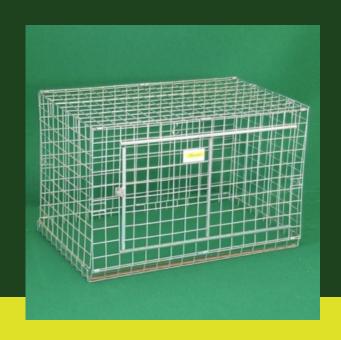

## **DOG CRATES IN NET**

Our Crates for dogs and cats are made of electro-welded panels (5  $\times$  5 cm mesh 0.39 wire), cold galvanized.

## **DATA SHEET**

| Size                              | Materials                                                                       | Indication                                               |
|-----------------------------------|---------------------------------------------------------------------------------|----------------------------------------------------------|
| 88 x 53 x 58h cm (mod.<br>Medium) | made of electro-welded<br>panels (5 x 5 cm mesh 0.39<br>wire), cold galvanized. | The base may be in edged sheet metal or wood and carpet. |
| 98 x 68 x 73h cm (mod. Large)     |                                                                                 | ·                                                        |
|                                   |                                                                                 |                                                          |
|                                   |                                                                                 |                                                          |
|                                   |                                                                                 |                                                          |
|                                   |                                                                                 |                                                          |